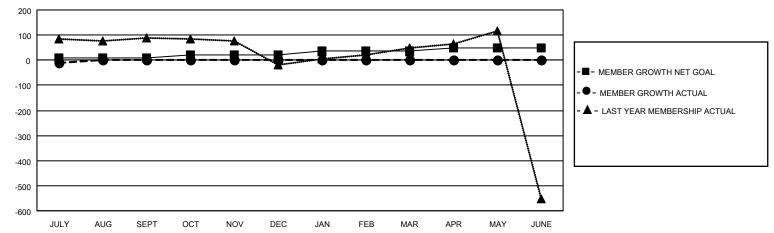

## District 3233G2

| Clubs                 |               |           |               | Members               |                         |                         |                                                    |
|-----------------------|---------------|-----------|---------------|-----------------------|-------------------------|-------------------------|----------------------------------------------------|
| RESULTS FOR 2023-2024 |               |           |               | RESULTS FOR 2023-2024 |                         |                         |                                                    |
| QUARTER               | NEW CLUB GOAL | NEW CLUBS | DROPPED CLUBS | QUARTER MEM           | IBER GROWTH NET<br>GOAL | MEMBER GROWTH<br>ACTUAL | DROPPED<br>MEMBERS ACTUAL<br>(including transfers) |
| JULY/AUG/SEPT         | 3             | 0         | 2             | JULY/AUG/SEPT         | 10                      | 114                     | 89                                                 |
| OCT/NOV/DEC           | 2             | 0         | 0             | OCT/NOV/DEC           | 10                      | 0                       | 0                                                  |
| JAN/FEB/MAR           | 3             | 0         | 0             | JAN/FEB/MAR           | 15                      | 0                       | 0                                                  |
| APR/MAY/JUNE          | 2             | 0         | 0             | APR/MAY/JUNE          | 15                      | 0                       | 0                                                  |

#### GOALS AND ACTUAL MEMBERS CUMULATIVE

| DROPPED CLUBS: 2 |    | 28 CLUBS OF 121 ADDED 1 OR<br>MORE NEW MEMBERS | GENDER DISTRIBUTION                 |                                |  |
|------------------|----|------------------------------------------------|-------------------------------------|--------------------------------|--|
|                  |    | WORE NEW WEINBERG                              | MALE<br>FEMALE                      | 1,669 (63.95%)<br>933 (35.75%) |  |
| DROPPED MEMBERS  |    |                                                | NON BINARY PREFER NOT TO ANSWER     | 0 (0.00%)<br>8 (0.31%)         |  |
| DECEASED         | 1  |                                                | THE ENTITY TO ANOTHER               | 0 (0.0170)                     |  |
| CLUB CANCELLED   | 0  | CLICK HERE FOR CUMULATIVE                      | TOTAL FAMILY UNIT MEMBERS 1,517     |                                |  |
| OTHER            | 89 | MEMBERSHIP DATA                                |                                     |                                |  |
| TOTAL            | 90 |                                                | FAMILY MEMBERS PAYING HALF DUES 948 |                                |  |
|                  |    |                                                |                                     |                                |  |