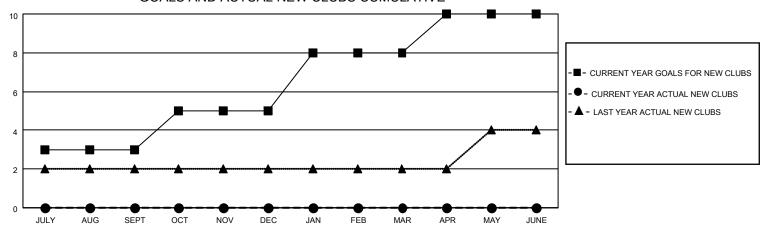

## District 3233G2

| Clubs                 |               |           |               | Members               |                         |                         |                                                    |
|-----------------------|---------------|-----------|---------------|-----------------------|-------------------------|-------------------------|----------------------------------------------------|
| RESULTS FOR 2023-2024 |               |           |               | RESULTS FOR 2023-2024 |                         |                         |                                                    |
| QUARTER               | NEW CLUB GOAL | NEW CLUBS | DROPPED CLUBS | QUARTER MEM           | IBER GROWTH NET<br>GOAL | MEMBER GROWTH<br>ACTUAL | DROPPED<br>MEMBERS ACTUAL<br>(including transfers) |
| JULY/AUG/SEPT         | 3             | 0         | 2             | JULY/AUG/SEPT         | 10                      | 114                     | 89                                                 |
| OCT/NOV/DEC           | 2             | 0         | 0             | OCT/NOV/DEC           | 10                      | 0                       | 0                                                  |
| JAN/FEB/MAR           | 3             | 0         | 0             | JAN/FEB/MAR           | 15                      | 0                       | 0                                                  |
| APR/MAY/JUNE          | 2             | 0         | 0             | APR/MAY/JUNE          | 15                      | 0                       | 0                                                  |

#### GOALS AND ACTUAL NEW CLUBS CUMULATIVE